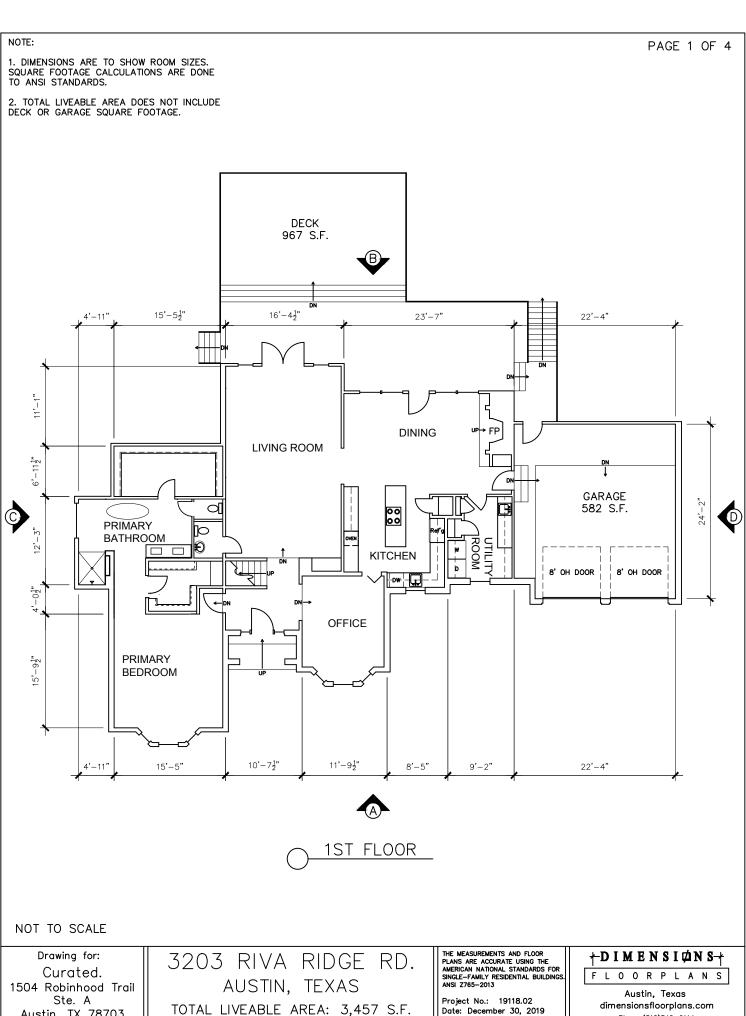

Ste. A Austin, TX 78703

Date: December 30, 2019 ©2019

dimensionsfloorplans.com Phone: (512)342-0114

NOTE: PAGE 2 OF 4

1. DIMENSIONS ARE TO SHOW ROOM SIZES. SQUARE FOOTAGE CALCULATIONS ARE DONE TO ANSI STANDARDS.

2. TOTAL LIVEABLE AREA DOES NOT INCLUDE DECK OR GARAGE SQUARE FOOTAGE.

NOT TO SCALE

Drawing for:
Curated.
1504 Robinhood Trail
Ste. A
Austin, TX 78703

3203 RIVA RIDGE RD.
AUSTIN, TEXAS
TOTAL LIVEABLE AREA: 3,457 S.F.

THE MEASUREMENTS AND FLOOR
PLANS ARE ACCURATE USING THE
AMERICAN NATIONAL STANDARDS FOR
SINGLE-FAMILY RESIDENTIAL BUILDINGS.
ANSI 2765-2013

Project No.: 19118.02 Date: December 30, 2019 ©2019

## 

Austin, Texas dimensionsfloorplans.com Phone: (512)342-0114