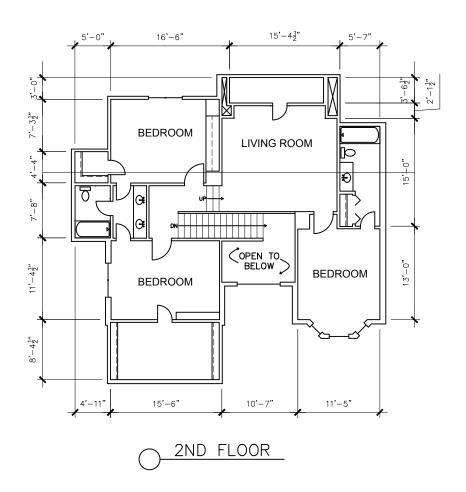

Ste. A Austin, TX 78703

Date: December 30, 2019 ©2019

dimensionsfloorplans.com Phone: (512)342-0114

NOTE: PAGE 2 OF 4

1. DIMENSIONS ARE TO SHOW ROOM SIZES. SQUARE FOOTAGE CALCULATIONS ARE DONE TO ANSI STANDARDS.

2. TOTAL LIVEABLE AREA DOES NOT INCLUDE DECK OR GARAGE SQUARE FOOTAGE.

NOT TO SCALE

Drawing for:
Curated.
1504 Robinhood Trail
Ste. A
Austin, TX 78703

3203 RIVA RIDGE RD.
AUSTIN, TEXAS
TOTAL LIVEABLE AREA: 3,457 S.F.

THE MEASUREMENTS AND FLOOR
PLANS ARE ACCURATE USING THE
AMERICAN NATIONAL STANDARDS FOR
SINGLE-FAMILY RESIDENTIAL BUILDINGS.
ANSI 2765-2013

Project No.: 19118.02 Date: December 30, 2019 ©2019

## 

Austin, Texas dimensionsfloorplans.com Phone: (512)342-0114